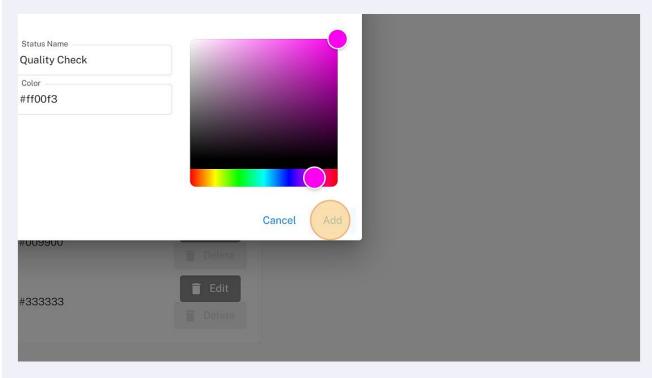

Here we created a new Status, called "Quality Check". This one could be used for an internal team to check the feasibility in terms of the required quality.

7 Click "Save" to save your changes. John Paul mpany URL Company Logo tps://quoter.ai/ **A** QUOTER les Email les@company.com Select Logo Company Info This is a preliminary quote. We will contact you shortly, to talk through the зсе project. ılla untry United States